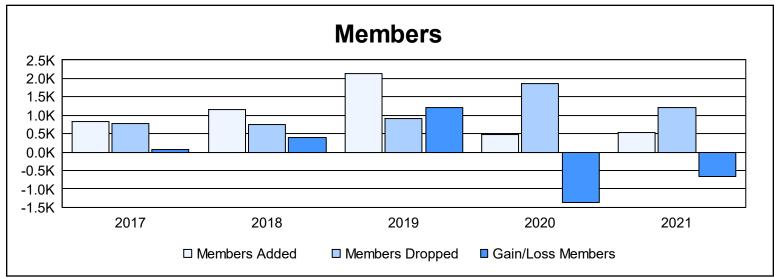

District 356 C As of June 2021 Cumulative

| Year      | New<br>Clubs | Dropped<br>Clubs | Gain/<br>Loss<br>Clubs | New<br>Members | Charter<br>Members | Reinstate<br>Members | Transfer<br>Members | Total<br>Member<br>Added | Total<br>Members<br>Dropped | Gain/<br>Loss<br>Members |
|-----------|--------------|------------------|------------------------|----------------|--------------------|----------------------|---------------------|--------------------------|-----------------------------|--------------------------|
| 2016-2017 | 3            | 3                | 0                      | 689            | 95                 | 52                   | 0                   | 836                      | 765                         | 71                       |
| 2017-2018 | 1            | 0                | 1                      | 1,010          | 73                 | 68                   | 3                   | 1,154                    | 754                         | 400                      |
| 2018-2019 | 2            | 0                | 2                      | 1,953          | 125                | 54                   | 4                   | 2,136                    | 913                         | 1,223                    |
| 2019-2020 | 1            | 3                | -2                     | 416            | 35                 | 26                   | 2                   | 479                      | 1,860                       | -1,381                   |
| 2020-2021 | 1            | 4                | -3                     | 384            | 59                 | 82                   | 2                   | 527                      | 1,198                       | -671                     |
| Average   | 2            | 2                | 0                      | 890            | 77                 | 56                   | 2                   | 1,026                    | 1,098                       | -72                      |