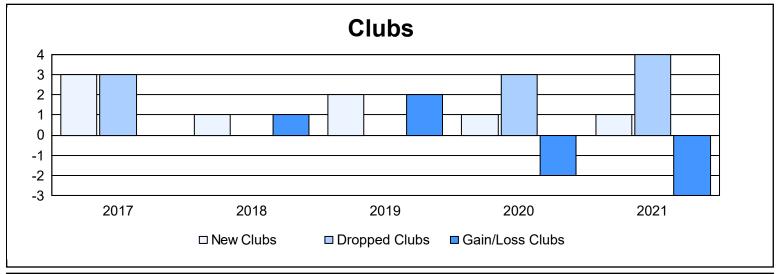

District 356 C As of June 2021 Cumulative

| Year      | New<br>Clubs | Dropped<br>Clubs | Gain/<br>Loss<br>Clubs | New<br>Members | Charter<br>Members | Reinstate<br>Members | Transfer<br>Members | Total<br>Member<br>Added | Total<br>Members<br>Dropped | Gain/<br>Loss<br>Members |
|-----------|--------------|------------------|------------------------|----------------|--------------------|----------------------|---------------------|--------------------------|-----------------------------|--------------------------|
| 2016-2017 | 3            | 3                | 0                      | 689            | 95                 | 52                   | 0                   | 836                      | 765                         | 71                       |
| 2017-2018 | 1            | 0                | 1                      | 1,010          | 73                 | 68                   | 3                   | 1,154                    | 754                         | 400                      |
| 2018-2019 | 2            | 0                | 2                      | 1,953          | 125                | 54                   | 4                   | 2,136                    | 913                         | 1,223                    |
| 2019-2020 | 1            | 3                | -2                     | 416            | 35                 | 26                   | 2                   | 479                      | 1,860                       | -1,381                   |
| 2020-2021 | 1            | 4                | -3                     | 384            | 59                 | 82                   | 2                   | 527                      | 1,198                       | -671                     |
| Average   | 2            | 2                | 0                      | 890            | 77                 | 56                   | 2                   | 1,026                    | 1,098                       | -72                      |